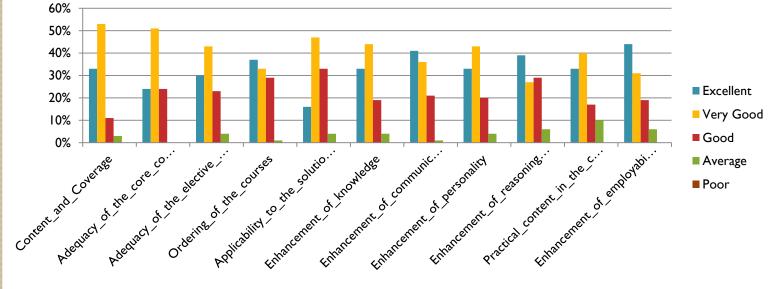

### Employer's feedback

|                                                      | Excellent | Very Good | Good | Average | Poor | Total |
|------------------------------------------------------|-----------|-----------|------|---------|------|-------|
| Content and Coverage                                 | 33%       | 53%       | 11%  | 3%      | 0%   | 100%  |
| Adequacy of the core courses                         | 24%       | 51%       | 24%  | 0%      | 0%   | 100%  |
| Adequacy_of_the_elective_courses                     | 30%       | 43%       | 23%  | 4%      | 0%   | 100%  |
| Ordering of the courses                              | 37%       | 33%       | 29%  | 1%      | 0%   | 100%  |
| Applicability to the solution for the local problems | 16%       | 47%       | 33%  | 4%      | 0%   | 100%  |
| Enhancement_of_knowledge                             | 33%       | 44%       | 19%  | 4%      | 0%   | 100%  |
| Enhancement_of_communication_skill                   | 41%       | 36%       | 21%  | ۱%      | 0%   | 100%  |
| Enhancement_of_personality                           | 33%       | 43%       | 20%  | 4%      | 0%   | 100%  |
| Enhancement_of_reasoning_skill                       | 39%       | 27%       | 29%  | 6%      | 0%   | 100%  |
| Practical_content_in_the_curriculum                  | 33%       | 40%       | 17%  | 10%     | 0%   | 100%  |
| Enhancement_of_employability                         | 44%       | 31%       | 19%  | 6%      | 0%   | 100%  |

**Conclusion :-**In general the employers are happy with the student of the our institute and they rated the performance of our students as "Excellent" and "Very Good".