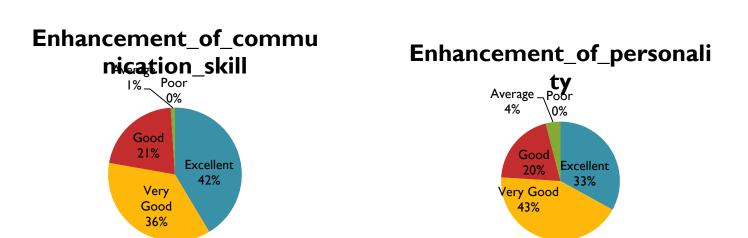

### Employer's feedback

|                                                      | Excellent | Very Good | Good | Average | Poor | Total |
|------------------------------------------------------|-----------|-----------|------|---------|------|-------|
| Content and Coverage                                 | 33%       | 53%       | 11%  | 3%      | 0%   | 100%  |
| Adequacy of the core courses                         | 24%       | 51%       | 24%  | 0%      | 0%   | 100%  |
| Adequacy_of_the_elective_courses                     | 30%       | 43%       | 23%  | 4%      | 0%   | 100%  |
| Ordering of the courses                              | 37%       | 33%       | 29%  | 1%      | 0%   | 100%  |
| Applicability to the solution for the local problems | 16%       | 47%       | 33%  | 4%      | 0%   | 100%  |
| Enhancement_of_knowledge                             | 33%       | 44%       | 19%  | 4%      | 0%   | 100%  |
| Enhancement_of_communication_skill                   | 41%       | 36%       | 21%  | ۱%      | 0%   | 100%  |
| Enhancement_of_personality                           | 33%       | 43%       | 20%  | 4%      | 0%   | 100%  |
| Enhancement_of_reasoning_skill                       | 39%       | 27%       | 29%  | 6%      | 0%   | 100%  |
| Practical_content_in_the_curriculum                  | 33%       | 40%       | 17%  | 10%     | 0%   | 100%  |
| Enhancement_of_employability                         | 44%       | 31%       | 19%  | 6%      | 0%   | 100%  |

**Conclusion :-**In general the employers are happy with the student of the our institute and they rated the performance of our students as "Excellent" and "Very Good".