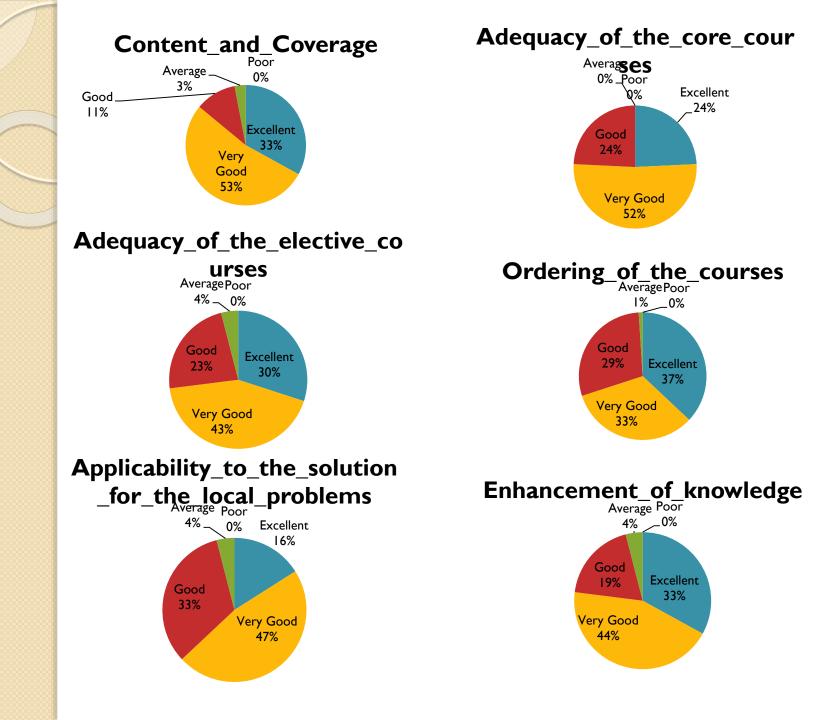

### Employer's feedback

|                                                      | Excellent | Very Good | Good | Average | Poor | Total |
|------------------------------------------------------|-----------|-----------|------|---------|------|-------|
| Content and Coverage                                 | 33%       | 53%       | 11%  | 3%      | 0%   | 100%  |
| Adequacy of the core courses                         | 24%       | 51%       | 24%  | 0%      | 0%   | 100%  |
| Adequacy_of_the_elective_courses                     | 30%       | 43%       | 23%  | 4%      | 0%   | 100%  |
| Ordering of the courses                              | 37%       | 33%       | 29%  | 1%      | 0%   | 100%  |
| Applicability to the solution for the local problems | 16%       | 47%       | 33%  | 4%      | 0%   | 100%  |
| Enhancement_of_knowledge                             | 33%       | 44%       | 19%  | 4%      | 0%   | 100%  |
| Enhancement_of_communication_skill                   | 41%       | 36%       | 21%  | ۱%      | 0%   | 100%  |
| Enhancement_of_personality                           | 33%       | 43%       | 20%  | 4%      | 0%   | 100%  |
| Enhancement_of_reasoning_skill                       | 39%       | 27%       | 29%  | 6%      | 0%   | 100%  |
| Practical_content_in_the_curriculum                  | 33%       | 40%       | 17%  | 10%     | 0%   | 100%  |
| Enhancement_of_employability                         | 44%       | 31%       | 19%  | 6%      | 0%   | 100%  |

**Conclusion :-**In general the employers are happy with the student of the our institute and they rated the performance of our students as "Excellent" and "Very Good".