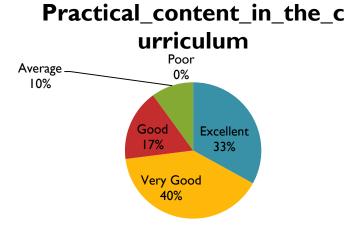

### Employer's feedback

|                                                      | Excellent | Very Good | Good | Average | Poor | Total |
|------------------------------------------------------|-----------|-----------|------|---------|------|-------|
| Content and Coverage                                 | 33%       | 53%       | 11%  | 3%      | 0%   | 100%  |
| Adequacy of the core courses                         | 24%       | 51%       | 24%  | 0%      | 0%   | 100%  |
| Adequacy_of_the_elective_courses                     | 30%       | 43%       | 23%  | 4%      | 0%   | 100%  |
| Ordering of the courses                              | 37%       | 33%       | 29%  | 1%      | 0%   | 100%  |
| Applicability to the solution for the local problems | 16%       | 47%       | 33%  | 4%      | 0%   | 100%  |
| Enhancement_of_knowledge                             | 33%       | 44%       | 19%  | 4%      | 0%   | 100%  |
| Enhancement_of_communication_skill                   | 41%       | 36%       | 21%  | ۱%      | 0%   | 100%  |
| Enhancement_of_personality                           | 33%       | 43%       | 20%  | 4%      | 0%   | 100%  |
| Enhancement_of_reasoning_skill                       | 39%       | 27%       | 29%  | 6%      | 0%   | 100%  |
| Practical_content_in_the_curriculum                  | 33%       | 40%       | 17%  | 10%     | 0%   | 100%  |
| Enhancement_of_employability                         | 44%       | 31%       | 19%  | 6%      | 0%   | 100%  |