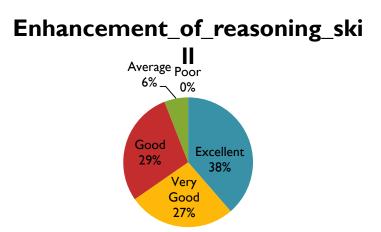

### Employer's feedback

|                                                      | Excellent | Very Good | Good | Average | Poor | Total |
|------------------------------------------------------|-----------|-----------|------|---------|------|-------|
| Content and Coverage                                 | 33%       | 53%       | 11%  | 3%      | 0%   | 100%  |
| Adequacy of the core courses                         | 24%       | 51%       | 24%  | 0%      | 0%   | 100%  |
| Adequacy_of_the_elective_courses                     | 30%       | 43%       | 23%  | 4%      | 0%   | 100%  |
| Ordering of the courses                              | 37%       | 33%       | 29%  | 1%      | 0%   | 100%  |
| Applicability to the solution for the local problems | 16%       | 47%       | 33%  | 4%      | 0%   | 100%  |
| Enhancement_of_knowledge                             | 33%       | 44%       | 19%  | 4%      | 0%   | 100%  |
| Enhancement_of_communication_skill                   | 41%       | 36%       | 21%  | ۱%      | 0%   | 100%  |
| Enhancement_of_personality                           | 33%       | 43%       | 20%  | 4%      | 0%   | 100%  |
| Enhancement_of_reasoning_skill                       | 39%       | 27%       | 29%  | 6%      | 0%   | 100%  |
| Practical_content_in_the_curriculum                  | 33%       | 40%       | 17%  | 10%     | 0%   | 100%  |
| Enhancement_of_employability                         | 44%       | 31%       | 19%  | 6%      | 0%   | 100%  |

**Conclusion :-**In general the employers are happy with the student of the our institute and they rated the performance of our students as "Excellent" and "Very Good".