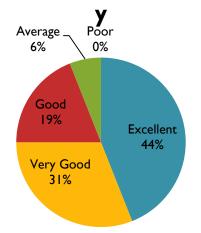

### Employer's feedback

|                                                      | Excellent | Very Good | Good | Average | Poor | Total |
|------------------------------------------------------|-----------|-----------|------|---------|------|-------|
| Content and Coverage                                 | 33%       | 53%       | 11%  | 3%      | 0%   | 100%  |
| Adequacy of the core courses                         | 24%       | 51%       | 24%  | 0%      | 0%   | 100%  |
| Adequacy_of_the_elective_courses                     | 30%       | 43%       | 23%  | 4%      | 0%   | 100%  |
| Ordering of the courses                              | 37%       | 33%       | 29%  | 1%      | 0%   | 100%  |
| Applicability to the solution for the local problems | 16%       | 47%       | 33%  | 4%      | 0%   | 100%  |
| Enhancement_of_knowledge                             | 33%       | 44%       | 19%  | 4%      | 0%   | 100%  |
| Enhancement_of_communication_skill                   | 41%       | 36%       | 21%  | ۱%      | 0%   | 100%  |
| Enhancement_of_personality                           | 33%       | 43%       | 20%  | 4%      | 0%   | 100%  |
| Enhancement_of_reasoning_skill                       | 39%       | 27%       | 29%  | 6%      | 0%   | 100%  |
| Practical_content_in_the_curriculum                  | 33%       | 40%       | 17%  | 10%     | 0%   | 100%  |
| Enhancement_of_employability                         | 44%       | 31%       | 19%  | 6%      | 0%   | 100%  |

#### Enhancement\_of\_employabilit